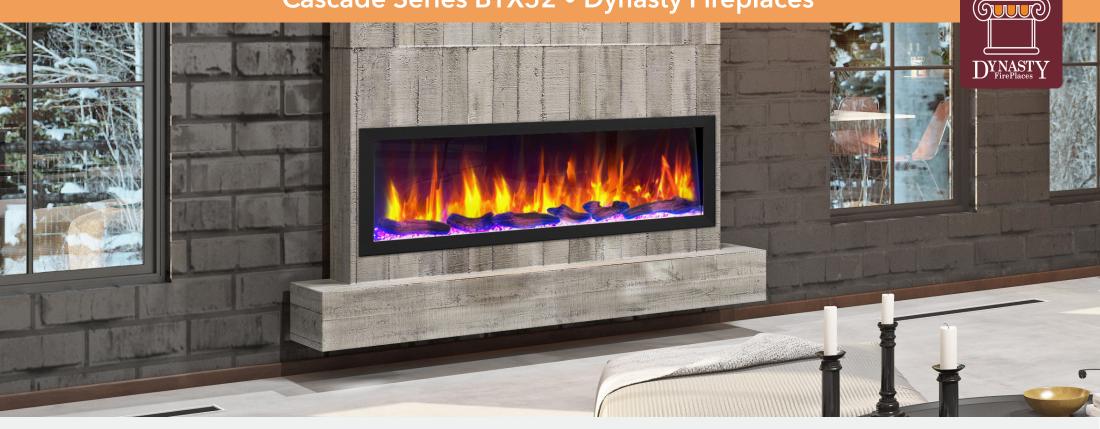

## **Cascade Series BTX52** • Dynasty Fireplaces

• Enjoy flames without heat • Controllable flame intensity

front of unit

# **Cascade Series BTX52 • Dynasty Fireplaces**

## Media Options

Crystal and Log sets included

#### **Remote Control**

Multifunctional remote included

Flame Options

Controllable Red, Blue, and Yellow intensities, with color mixing capability