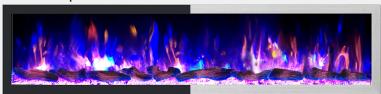

## **Cascade Series BTX52** • Dynasty Fireplaces











• Enjoy flames without heat • Controllable flame intensity



front of unit

#### Ideal For

- Residential
- Condos & Highrises
- New construction



• Restaurants & Lounges

Renovations

• Zone Heating

• No harmful fumes emitted No venting

• Energy efficient LED lighting • Voice-assistant compatible

## App Control



#### **Remote Control**



Multifunctional remote included

Flame Options





Controllable Red, Blue, and Yellow intensities, with color mixing capability

## **Trim Options**



Black trim included, optional silver trim for purchase

## Media Options



Crystal and Log sets included

# **Cascade Series BTX52 • Dynasty Fireplaces**

#### **Product Dimensions** Framing Α С D Н Ε F B G : :

| Model    | А                | В               | С              | D                                   | E      | F                                         | G                                          | Н               | I                                          | J      |
|----------|------------------|-----------------|----------------|-------------------------------------|--------|-------------------------------------------|--------------------------------------------|-----------------|--------------------------------------------|--------|
| DY-BTX52 | <b>1333 52</b> ½ | <b>