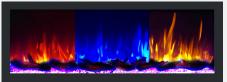

#### **Remote Control**

Multifunctional remote included

Flame Options

Controllable Red, Blue, and Yellow intensities, with color mixing capability